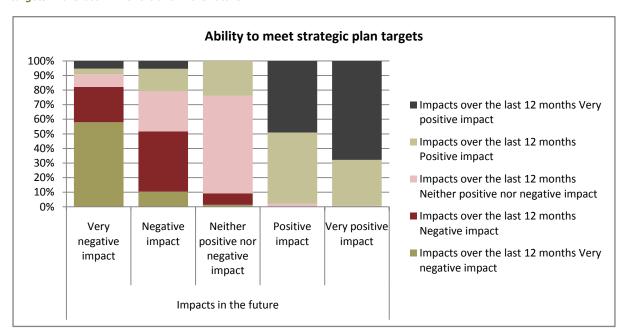

Figure A 2: Comparing responses to 2009-10 and 2010-11 State Budget cutbacks on the *level of service delivery to the community* in the last 12 months and in the future

Figure A 3: Comparing responses to 2009-10 and 2010-11 State Budget cutbacks on the *ability to meet SA Strategic Plan targets* in the last 12 months and in the future