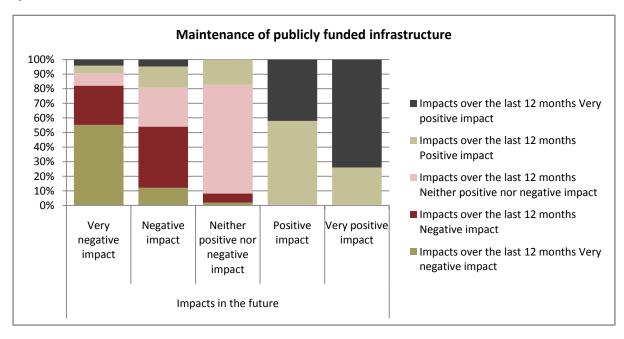

Figure A 4: Comparing responses to 2009-10 and 2010-11 State Budget cutbacks on the *maintenance of publicly funded infrastructure* in the last 12 months and in the future