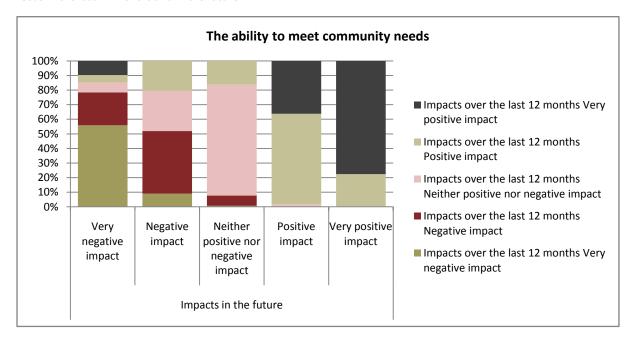

#### TABLE OF FIGURES

| FIGURE A 1: COMPARING RESPONSES TO 2009-10 AND 2010-11 STATE BUDGET CUTBACKS ON THE QUALITY OF SERVICE DELIVERY OF THE |     |
|------------------------------------------------------------------------------------------------------------------------|-----|
| WORK UNIT IN THE LAST 12 MONTHS AND IN THE FUTURE                                                                      | . 1 |
| FIGURE A 2: COMPARING RESPONSES TO 2009-10 AND 2010-11 STATE BUDGET CUTBACKS ON THE LEVEL OF SERVICE DELIVERY TO THE   |     |
| COMMUNITY IN THE LAST 12 MONTHS AND IN THE FUTURE                                                                      | . 1 |
| FIGURE A 3: COMPARING RESPONSES TO 2009-10 AND 2010-11 STATE BUDGET CUTBACKS ON THE ABILITY TO MEET SA STRATEGIC PLAN  |     |
| TARGETS IN THE LAST 12 MONTHS AND IN THE FUTURE                                                                        | . 2 |
| FIGURE A 4: COMPARING RESPONSES TO 2009-10 AND 2010-11 STATE BUDGET CUTBACKS ON THE MAINTENANCE OF PUBLICLY FUNDED     |     |
| INFRASTRUCTURE IN THE LAST 12 MONTHS AND IN THE FUTURE                                                                 | . 2 |
| FIGURE A 5: COMPARING RESPONSES TO 2009-10 AND 2010-11 STATE BUDGET CUTBACKS ON THE ABILITY TO MEET CLIENT/COMMUNITY   |     |
| NEEDS IN THE LAST 12 MONTHS AND IN THE FUTURE                                                                          | . 3 |